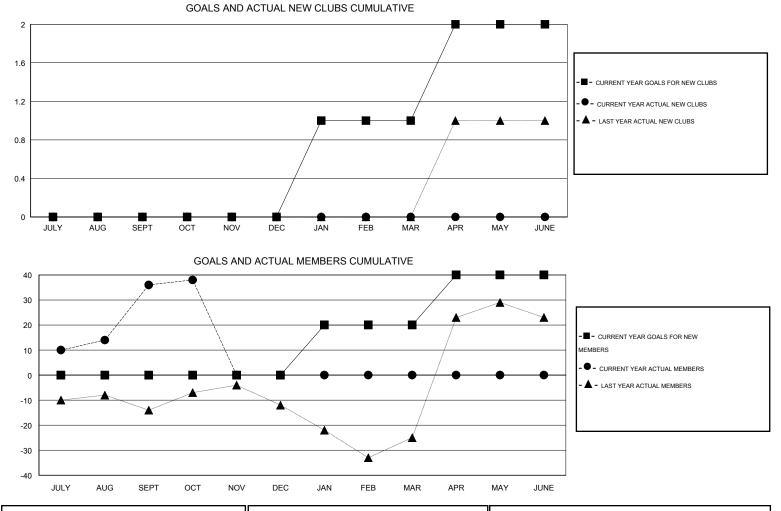

## GMT: HAL GRIFFIN

| LOCATION L | .OUISIANA |
|------------|-----------|
|------------|-----------|

GMT CA 1

| Clubs                 |                  |           |                  | Members               |               |                    |                                     |                    |                  |
|-----------------------|------------------|-----------|------------------|-----------------------|---------------|--------------------|-------------------------------------|--------------------|------------------|
| RESULTS FOR 2015-2016 |                  |           |                  | RESULTS FOR 2015-2016 |               |                    |                                     |                    |                  |
| QUARTER               | NEW CLUB<br>GOAL | NEW CLUBS | DROPPED<br>CLUBS | NET<br>GAIN/LOSS      | QUARTER       | NEW MEMBER<br>GOAL | CHARTER AND<br>NEW MEMBERS<br>ADDED | DROPPED<br>MEMBERS | NET<br>GAIN/LOSS |
| JULY/AUG/SEPT         | 0                | 0         | 1                | -1                    | JULY/AUG/SEPT | 0                  | 61                                  | 25                 | 36               |
| OCT/NOV/DEC           | 0                | 0         | 0                | 0                     | OCT/NOV/DEC   | 0                  | 8                                   | 6                  | 2                |
| JAN/FEB/MAR           | 1                | 0         | 0                | 0                     | JAN/FEB/MAR   | 20                 | 0                                   | 0                  | 0                |
| APR/MAY/JUNE          | 1                | 0         | 0                | 0                     | APR/MAY/JUNE  | 20                 | 0                                   | 0                  | 0                |